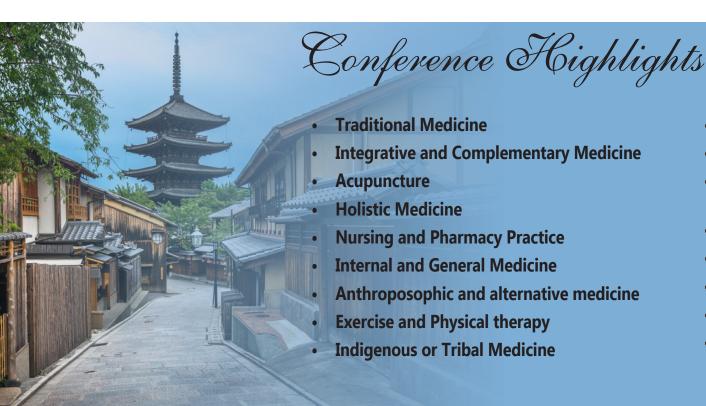

## Peope and Topics

The scope of the conference covers all the niche research arenas in Traditional Medicine and Acupuncture research happening around the world.

The latest achievements of Traditional Medicine and Acupuncture developments will be presented and thoroughly discussed through a series of Key Notes, Plenaries, Workshops, Symposiums and Poster sessions.

A broad spectrum of research and innovation activities will range from basic research to application-oriented multidisciplinary tracks and sub tracks will be addressed at the Traditional 2019.

- Aromatherapy
- Ayurveda-The Science of Eight Components
- History and Evolution of Traditional and Complementary Medicine
- Homeopathic Medicine
- Arabic Medicine and Hijama Cupping Therapy
- Unani Medicine
- Naturopathic Medicine
- Phytochemistry and Medicinal Chemistry